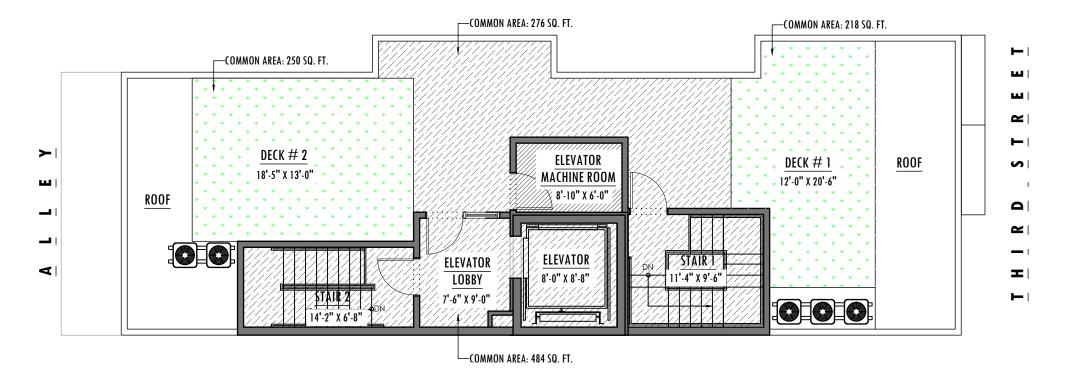

## **UNIT** # 5

3 BED + 2 BATH

APPROX. GROSS AREA: 1351 SQ. FT. BALCONY: 110 SQ. FT.

| LIMITED COMMON AREA |  |
|---------------------|--|
| COMMON AREA         |  |
| NOT PART OF UNIT    |  |

DECK#1: 218 SQ. FT. DECK#2: 250 SQ. FT.

## **AREA CHART**

| UNIT NUMBER                                        | FLOOR AREAS  | PERCENTAGE |
|----------------------------------------------------|--------------|------------|
| UNIT#1                                             |              |            |
| 1ST FLOOR                                          | 751 SQ. FT.  | 14 %       |
| UNIT#2                                             |              |            |
| 2ND FLOOR                                          | 830 SQ. FT.  | 16 %       |
| UNIT#3                                             |              |            |
| 2ND FLOOR                                          | 1040 SQ. FT. | 20 %       |
| UNIT#4                                             |              |            |
| 3RD FLOOR                                          | 1356 SQ. FT. | 25 %       |
| UNIT # 4 - ROOF DECK                               | 552 SQ. FT.  |            |
| UNIT#5                                             |              |            |
| 4TH FLOOR                                          | 1351 SQ. FT. | 25 %       |
| UNIT # 5 - BALCONY                                 | 110 SQ. FT.  |            |
| TOTAL - UNIT#1 + UNIT#2 + UNIT#3 + UNIT#4 + UNIT#5 | 5328 SQ. FT. | 100 %      |
| GARAGE                                             | 658 SQ. FT.  |            |
| ROOF DECK # 1                                      | 218 SQ. FT.  |            |
| ROOF DECK # 2                                      | 250 SQ. FT.  |            |