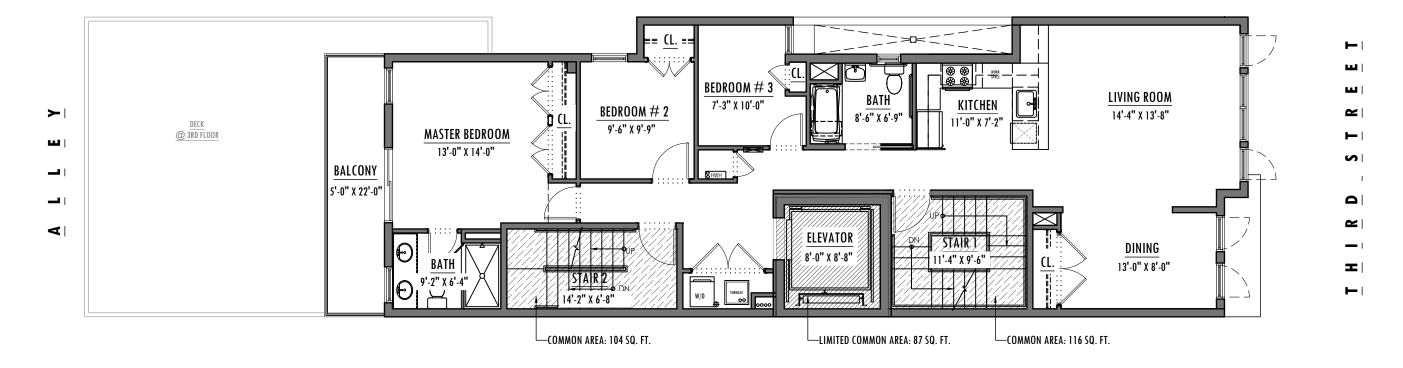

## <u>UNIT # 4</u>

3 BED + 2 BATH

APPROX. GROSS AREA: 1356 SQ. FT.

DECK: 552 SQ. FT.

PROJECT:

307 3RD STREET
JERSEY CITY, NJ 07302

MUKT
ARCHITECTURE
95 COLES STREET, JERSEY CITY, NJ 07302
T: 201.839.2600 | F: 201.839.2610
E: mukfl@mukflorch.com | www.mukflorch.com

## **AREA CHART**

| UNIT NUMBER                                        | FLOOR AREAS  | PERCENTAGE |
|----------------------------------------------------|--------------|------------|
| UNIT#1                                             |              |            |
| 1ST FLOOR                                          | 751 SQ. FT.  | 14 %       |
| UNIT#2                                             |              |            |
| 2ND FLOOR                                          | 830 SQ. FT.  | 16 %       |
| UNIT#3                                             |              |            |
| 2ND FLOOR                                          | 1040 SQ. FT. | 20 %       |
| UNIT#4                                             |              |            |
| 3RD FLOOR                                          | 1356 SQ. FT. | 25 %       |
| UNIT # 4 - ROOF DECK                               | 552 SQ. FT.  |            |
| UNIT#5                                             |              |            |
| 4TH FLOOR                                          | 1351 SQ. FT. | 25 %       |
| UNIT # 5 - BALCONY                                 | 110 SQ. FT.  |            |
| TOTAL - UNIT#1 + UNIT#2 + UNIT#3 + UNIT#4 + UNIT#5 | 5328 SQ. FT. | 100 %      |
| GARAGE                                             | 658 SQ. FT.  |            |
| ROOF DECK # 1                                      | 218 SQ. FT.  |            |
| ROOF DECK # 2                                      | 250 SQ. FT.  |            |