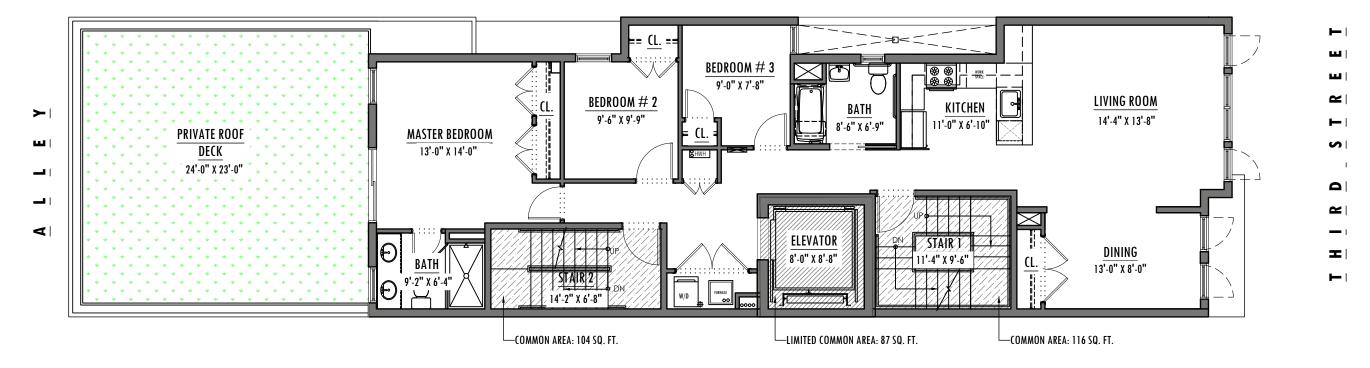

 NOT PART OF UNIT

UNIT # 2 2 BED + 1 BATH APPROX. GROSS AREA: 830 SQ. FT.

LIMITED COMMON AREA

COMMON AREA

NOT PART OF UNIT

UNIT # 3 2 BED + 2 BATH APPROX. GROSS AREA: 1040 SQ. FT.

PROJECT:

307 3RD STREET

## **AREA CHART**

| UNIT NUMBER                                        | FLOOR AREAS  | PERCENTAGE |
|----------------------------------------------------|--------------|------------|
| UNIT#1                                             |              |            |
| 1ST FLOOR                                          | 751 SQ. FT.  | 14 %       |
| UNIT#2                                             |              |            |
| 2ND FLOOR                                          | 830 SQ. FT.  | 16 %       |
| UNIT#3                                             |              |            |
| 2ND FLOOR                                          | 1040 SQ. FT. | 20 %       |
| UNIT#4                                             |              |            |
| 3RD FLOOR                                          | 1356 SQ. FT. | 25 %       |
| UNIT # 4 - ROOF DECK                               | 552 SQ. FT.  |            |
| UNIT#5                                             |              |            |
| 4TH FLOOR                                          | 1351 SQ. FT. | 25 %       |
| UNIT # 5 - BALCONY                                 | 110 SQ. FT.  |            |
| TOTAL - UNIT#1 + UNIT#2 + UNIT#3 + UNIT#4 + UNIT#5 | 5328 SQ. FT. | 100 %      |
| GARAGE                                             | 658 SQ. FT.  |            |
| ROOF DECK # 1                                      | 218 SQ. FT.  |            |
| ROOF DECK # 2                                      | 250 SQ. FT.  |            |