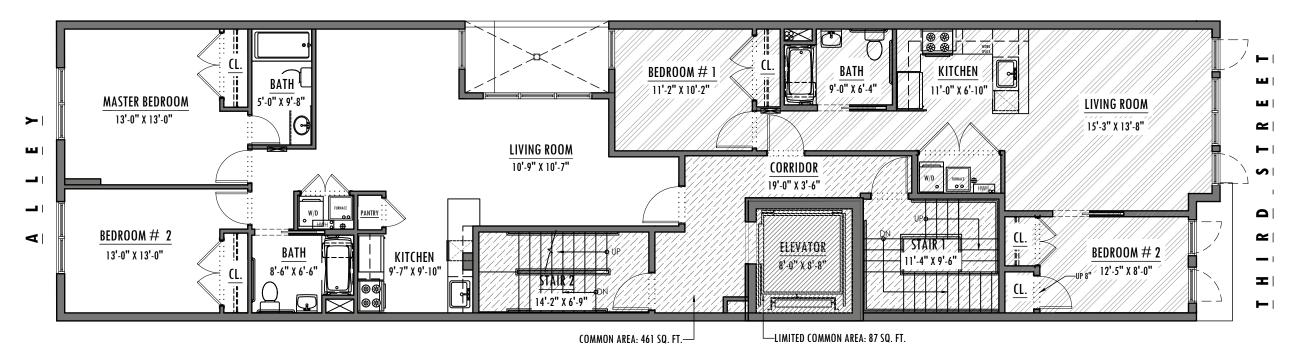

 NOT PART OF UNIT

UNIT # 2 2 BED + 1 BATH APPROX. GROSS AREA: 830 SQ. FT.

LIMITED COMMON AREA

COMMON AREA

NOT PART OF UNIT

UNIT # 3 2 BED + 2 BATH APPROX. GROSS AREA: 1040 SQ. FT.

PROJECT:

307 3RD STREET