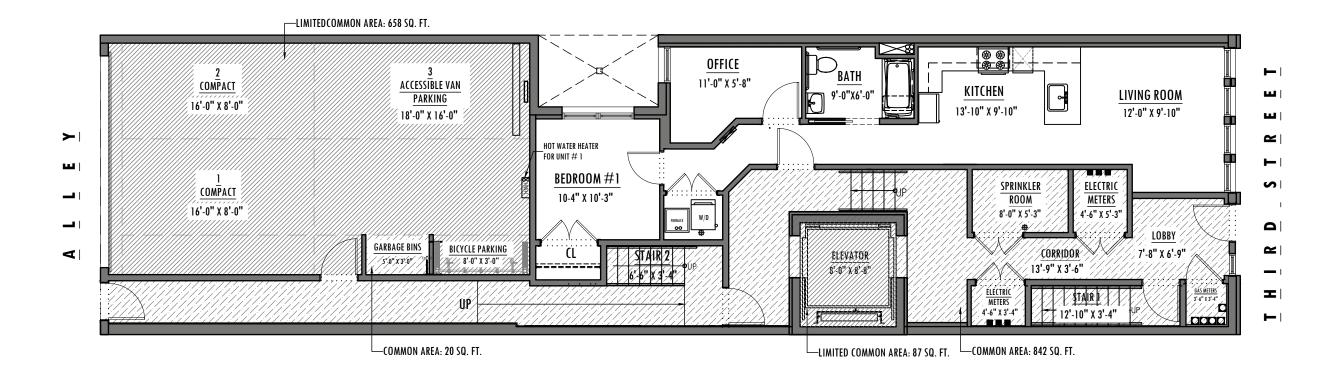

| LIMITED COMMON AREA |  |
|---------------------|--|
| COMMON AREA         |  |
| NOT PART OF UNIT    |  |

**UNIT** # 1 2 BED + 1 BATH + OFFICE APPROX. GROSS AREA: 751 SQ. FT.

 LIMITED COMMON AREA

 COMMON AREA

 NOT PART OF UNIT

UNIT # 2 2 BED + 1 BATH APPROX. GROSS AREA: 830 SQ. FT.

LIMITED COMMON AREA

COMMON AREA

NOT PART OF UNIT

UNIT # 3 2 BED + 2 BATH APPROX. GROSS AREA: 1040 SQ. FT.

PROJECT:

307 3RD STREET