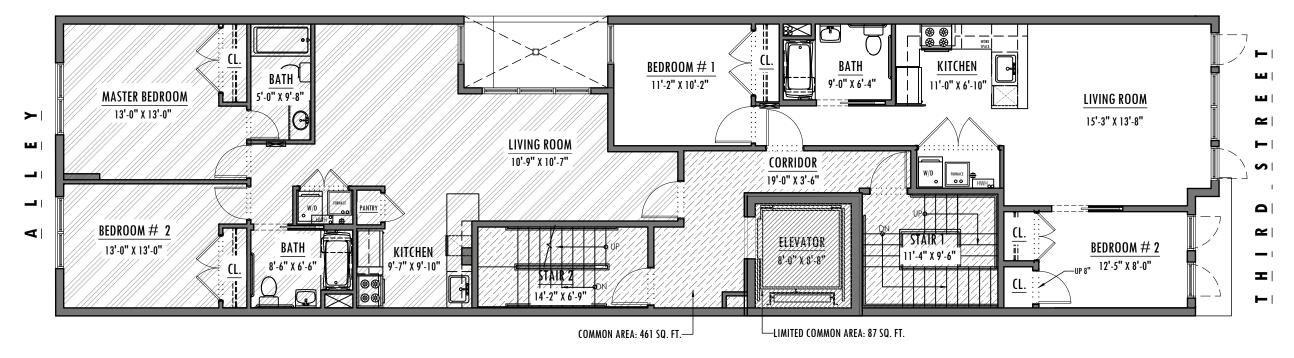

 NOT PART OF UNIT

UNIT # 2 2 BED + 1 BATH APPROX. GROSS AREA: 830 SQ. FT.

LIMITED COMMON AREA

COMMON AREA

NOT PART OF UNIT

UNIT # 3 2 BED + 2 BATH APPROX. GROSS AREA: 1040 SQ. FT.

PROJECT:

307 3RD STREET