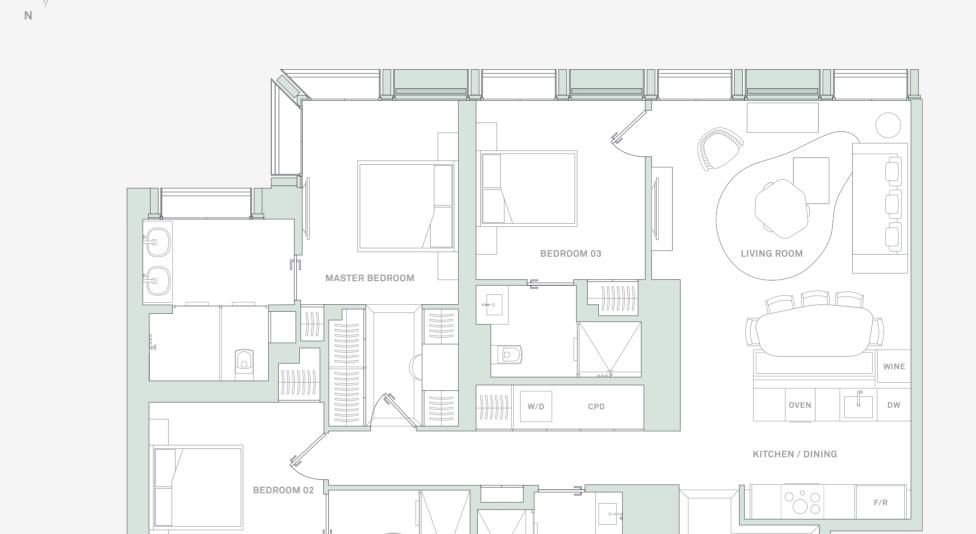

#### THREE-BEDROOM APARTMENT

1.272 SQFT - 118 SQM

| ROOM             | SQFT | SQM |
|------------------|------|-----|
| LIVING ROOM      | 204  | 19  |
| KITCHEN / DINING | 173  | 16  |
| MASTER BEDROOM   | 184  | 17  |
| BEDROOM 02       | 118  | 11  |
| BEDROOM 03       | 127  | 12  |

THREE-BEDROOM APARTMENT

FOYER

CPD - CUPBOARD

W/D - WASHER/DRYER

F/R - FREEZER/REFRIGERATOR

DW - DISHWASHER

WINE - WINE REFRIGERATOR