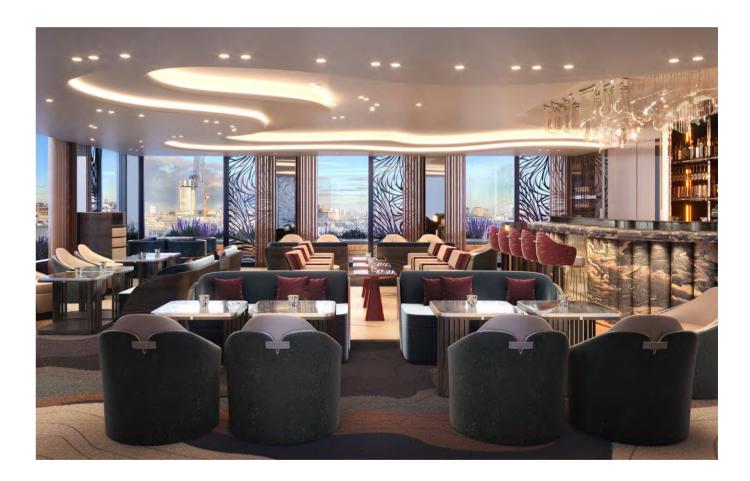

# Elsa Italian Restaurant & Rooftop Bar Launching in 2024

IMAGE P.28 – THE MAIN DINING ROOM IN THE ELSA ITALIAN RESTAURANT IMAGE P.29 – PANORAMIC VIEWS FROM THE ABAR ROOFTOP