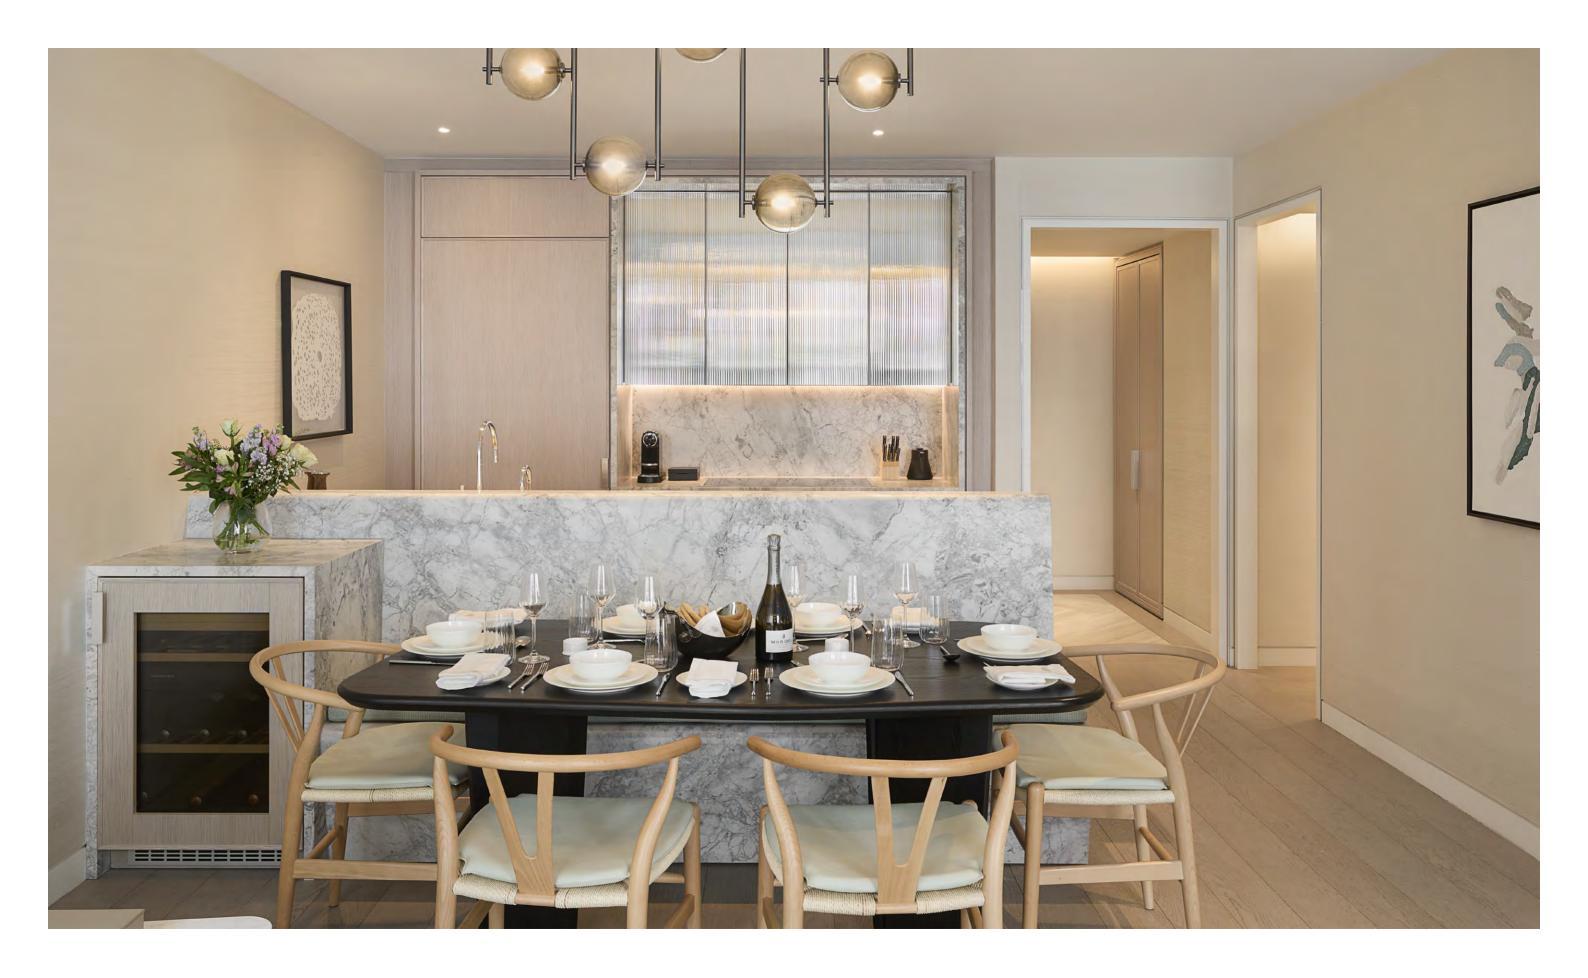

IMAGE P.09 - ENTRANCE HALLWAY

IMAGE P.10 - KITCHEN AND DINING AREA

IMAGE P.12 – GUEST BEDROOM IMAGE P.13 – CENTRAL HALLWAY IMAGE P.14 – MASTER BEDROOM SUITE

0 20 40 100 200 cm

#### KITCHEN

- Bespoke kitchen design by Thomas Juul-Hansen
- Integrated kitchen island and carved stone banquette seat
- Stone countertop and splashback with fluted glass to finish overhead cupboards
- Integrated Gaggenau and Miele appliances
- Wine refrigerator
- Bespoke ironmongery
- Integrated, concealed lighting design