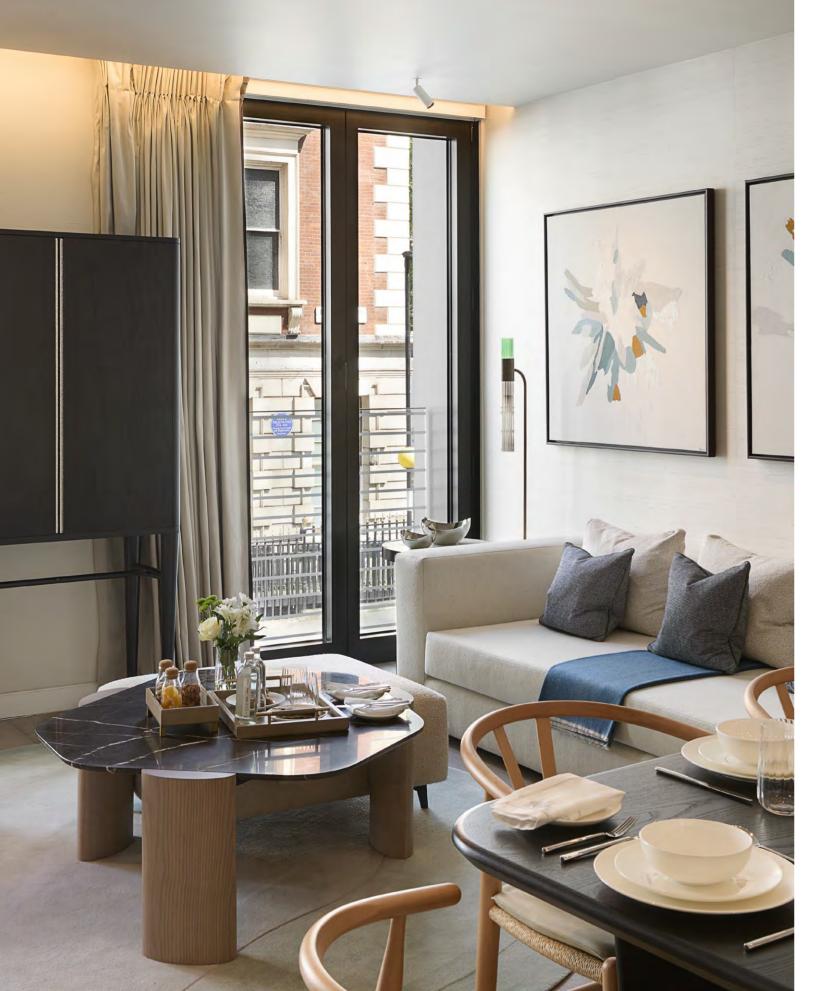

The apartment includes a large open-plan living area, a beautifully designed kitchen, and three exquisite bedrooms, each with a luxurious en-suite bathroom.

IMAGE P.08 – RECEPTION SEATING AREA OF RESIDENCE N1.4

IMAGE P.09 - ENTRANCE HALLWAY

IMAGE P.10 - KITCHEN AND DINING AREA

IMAGE P.12 – GUEST BEDROOM IMAGE P.13 – CENTRAL HALLWAY IMAGE P.14 – MASTER BEDROOM SUITE

0 20 40 100 200 cm