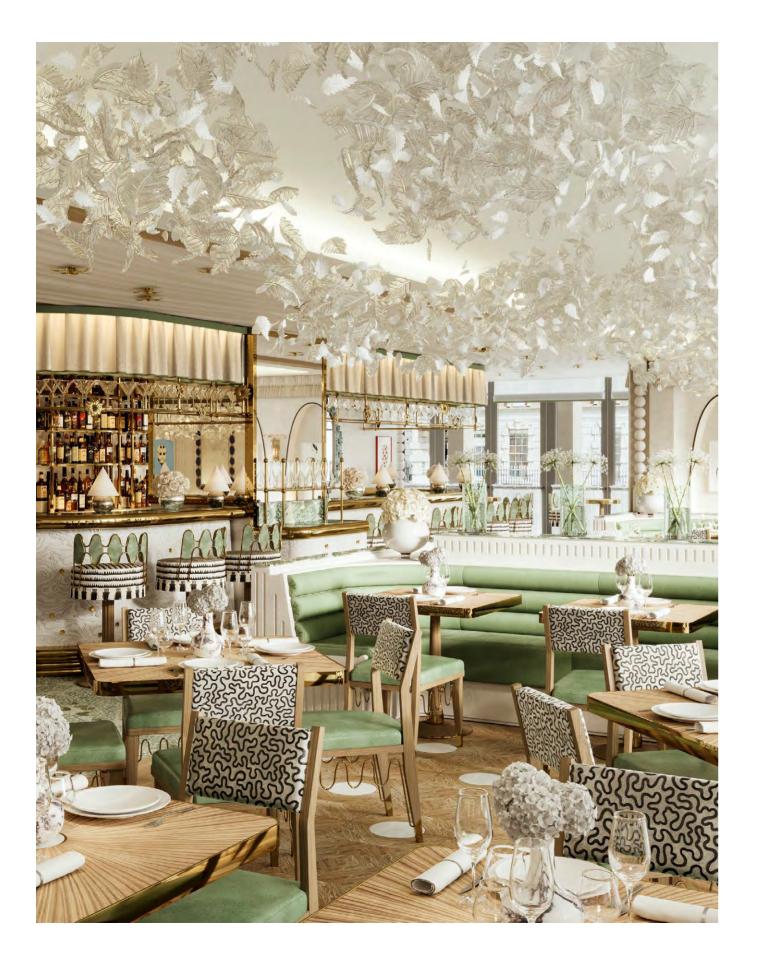

# Elsa Italian Restaurant & Rooftop Bar Launching in 2024

IMAGE P.28 – THE MAIN DINING ROOM IN THE ELSA ITALIAN RESTAURANT IMAGE P.29 – PANORAMIC VIEWS FROM THE ABAR ROOFTOP