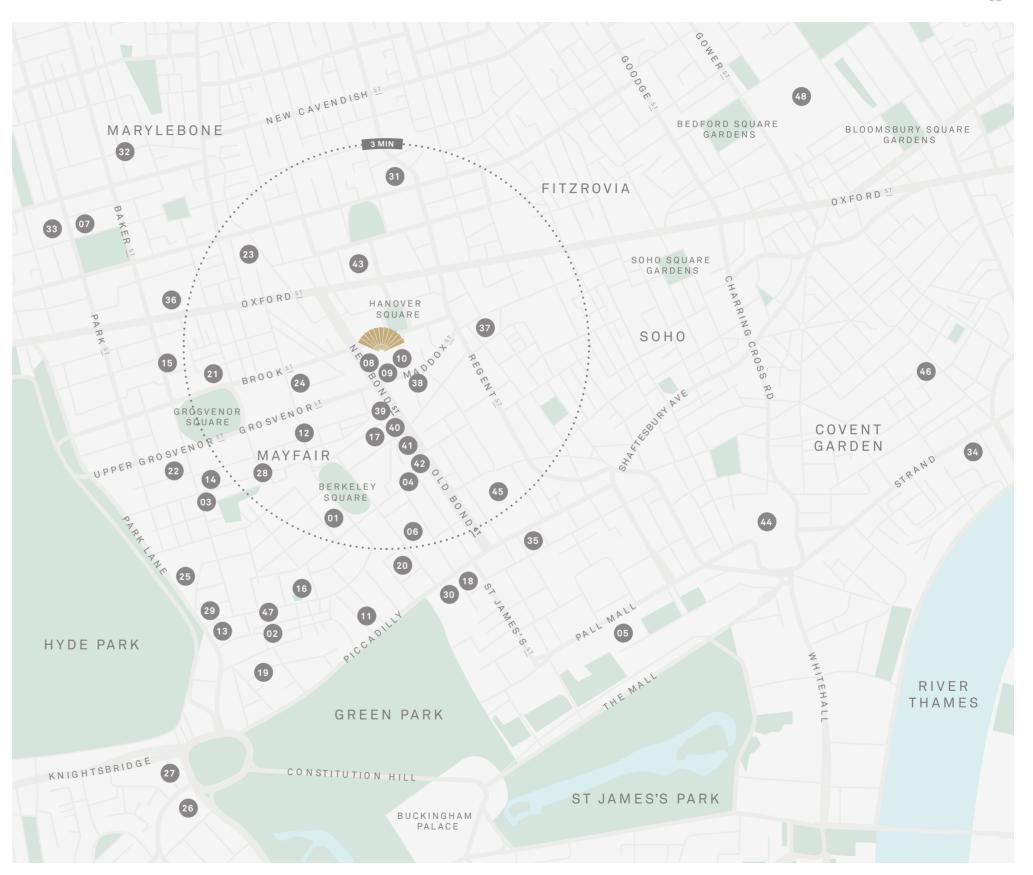

IMAGE P.03 – THE SLEEK FAÇADE OF THE RESIDENCES AT
MANDARIN ORIENTAL, MAYFAIR VIEWED FROM HANOVER SQUARE

The Heart

HYDE PARK - 5 MIN WALK

BOND STREET - 1 MIN WALK

REGENT STREET - 1 MIN WALK

London

### The Place to Be

Located between Bond Street and Regent Street, The Residences are within moments of London's finest retail destinations, from flagship luxury boutiques to Savile Row tailors, and numerous notable private member clubs and restaurants.

#### MEMBERS CLUBS

- 01. ANNABEL'S
- 02. 5 HERTFORD STREET
- 03. GEORGE
- 04. OSWOLD'S
- 05. RAC CLUB
- 06. THE ARTS CLUB
- 07. HOME HOUSE

#### RESTAURANTS

- 08. AKIRA BACK
- 09. ELSA
- 10. ABAR ROOFTOP
- 11. HIDE
- 12. BACCHANALIA
- 13. CUT
- 14. SCOTT'S
- 15. THE IVY
- 16. MURANO 17. UMU
- 18. THE WOLSELEY
- 19. NOBU
- 20. NOVIKOV
- 21. GORDON RAMSAY
- 22. 34 MAYFAIR
- 23. LAVO

#### HOTELS

- 24. CLARIDGE'S
- 25. THE DORCHESTER
- 26. THE PENINSULA
- 27. THE LANESBOROUGH

THREE-BEDROOM APARTMENT

- 28. THE CONNAUGHT
- 29. 45 PARK LANE
- 30. THE RITZ
- 31. THE LANGHAM
- 32. CHILTERN FIREHOUSE
- 33. NOBU HOTEL
- 34. THE SAVOY

#### **FASHION & RETAIL**

- 35. FORTNUM & MASON
- 36. SELFRIDGES
- 37. LIBERTY
- 38. LVMH
- 39. GUCCI
- 40. HERMÈS
- 41. LORO PIANA
- 42. DIOR
- 43. JOHN LEWIS

#### CULTURE

- 44. THE NATIONAL GALLERY
- 45. ROYAL ACADEMY OF ARTS
- 46. ROYAL OPERA HOUSE
- 47. CURZON MAYFAIR
- 48. THE BRITISH MUSEUM

The three-bedroom Residence N1.4 epitomises refined city living. Featuring spacious interiors with the highest quality finishes and appliances, this residence offers a blend of modern elegance and comfort in one of London's most dynamic locales.