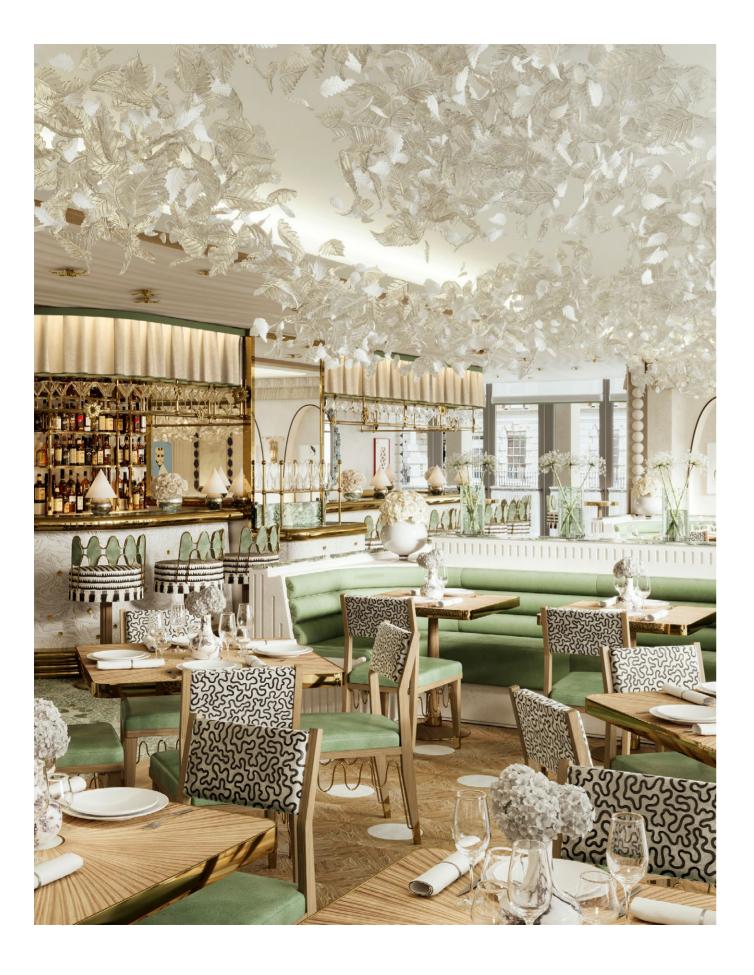

# Elsa Italian Restaurant & Rooftop Bar Launching in 2024

IMAGE P.28 – THE MAIN DINING ROOM IN THE ELSA ITALIAN RESTAURANT IMAGE P.29 – PANORAMIC VIEWS FROM THE ABAR ROOFTOP