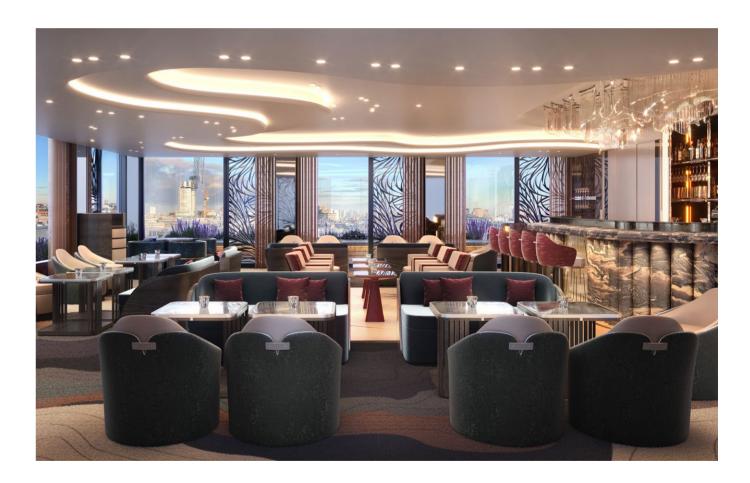

# Elsa Italian Restaurant & Rooftop Bar Launching in 2024

IMAGE P.28 – THE MAIN DINING ROOM IN THE ELSA ITALIAN RESTAURANT IMAGE P.29 – PANORAMIC VIEWS FROM THE ABAR ROOFTOP