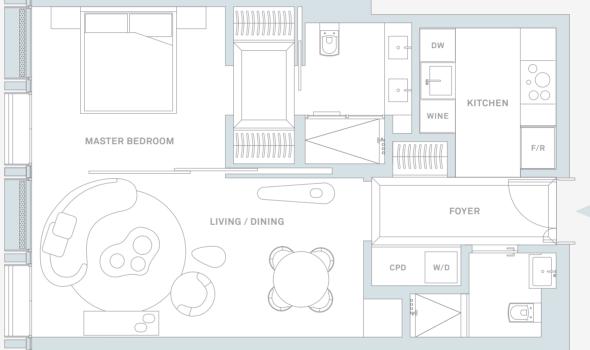

# Introducing Residence N6.2

The one-bedroom Residence N6.2 epitomises refined city living. Featuring spacious interiors with the highest quality finishes and appliances, this residence offers a blend of modern elegance and comfort in one of London's most dynamic locales.

The apartment includes a large open-plan living area, a beautifully designed kitchen, and three exquisite bedrooms, each with a luxurious en-suite bathroom.

IMAGE P.08 - VIEW THROUGH TO FORMAL RECEPTION

#### ONE-BEDROOM APARTMENT

616 SQFT - 57 SQM

| ROOM            | SQFT | SQM |
|-----------------|------|-----|
| LIVING / DINING | 194  | 18  |
| KITCHEN         | 64   | 6   |
| MASTER BEDROOM  | 150  | 14  |

CPD - CUPBOARD

W/D - WASHER/DRYER

F/R - FREEZER/REFRIGERATOR

DW - DISHWASHER

WINE - WINE REFRIGERATOR