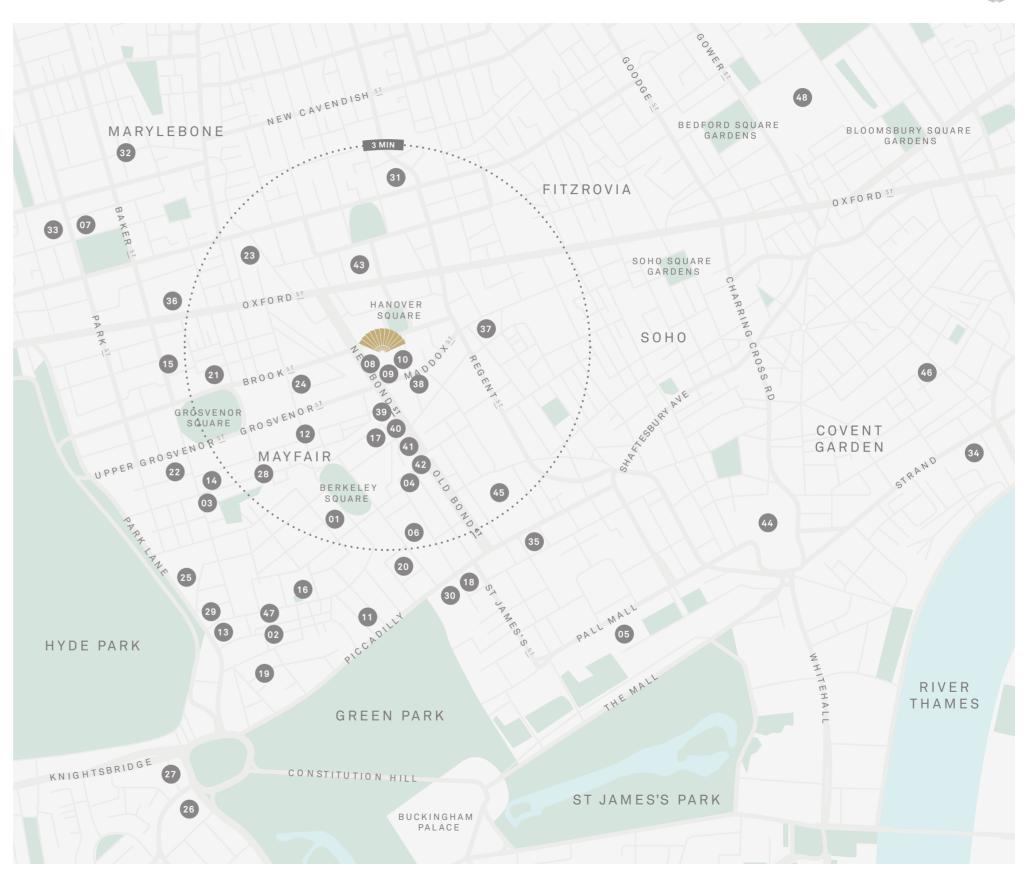

### The Place to Be

Located between Bond Street and Regent Street, The Residences are within moments of London's finest retail destinations, from flagship luxury boutiques to Savile Row tailors, and numerous notable private member clubs and restaurants.

#### MEMBERS CLUBS

- 01. ANNABEL'S
- 02. 5 HERTFORD STREET
- 03. GEORGE
- 04. OSWOLD'S
- 05. RAC CLUB
- 06. THE ARTS CLUB
- 07. HOME HOUSE

#### RESTAURANTS

- 08. AKIRA BACK
- 09. ELSA
- 10. ABAR ROOFTOP
- 11. HIDE
- 12. BACCHANALIA
- 13. CUT
- 14. SCOTT'S
- 15. THE IVY
- 16. MURANO
- 17. UMU
- 18. THE WOLSELEY
- 19. NOBU
- 20. NOVIKOV
- 21. GORDON RAMSAY
- 22. 34 MAYFAIR
- 23. LAVO

#### HOTELS

- 24. CLARIDGE'S
- 25. THE DORCHESTER
- 26. THE PENINSULA
- 27. THE LANESBOROUGH

ONE-BEDROOM APARTMENT

- 28. THE CONNAUGHT
- 29. 45 PARK LANE
- 30. THE RITZ
- 31. THE LANGHAM
- 32. CHILTERN FIREHOUSE
- 33. NOBU HOTEL
- 34. THE SAVOY

#### **FASHION & RETAIL**

- 35. FORTNUM & MASON
- 36. SELFRIDGES
- 37. LIBERTY
- 38. LVMH
- 39. GUCCI
- 40. HERMÈS
- 41. LORO PIANA42. DIOR
- 43. JOHN LEWIS

#### CULTURE

- 44. THE NATIONAL GALLERY
- 45. ROYAL ACADEMY OF ARTS
- 46. ROYAL OPERA HOUSE
- 47. CURZON MAYFAIR
- 48. THE BRITISH MUSEUM