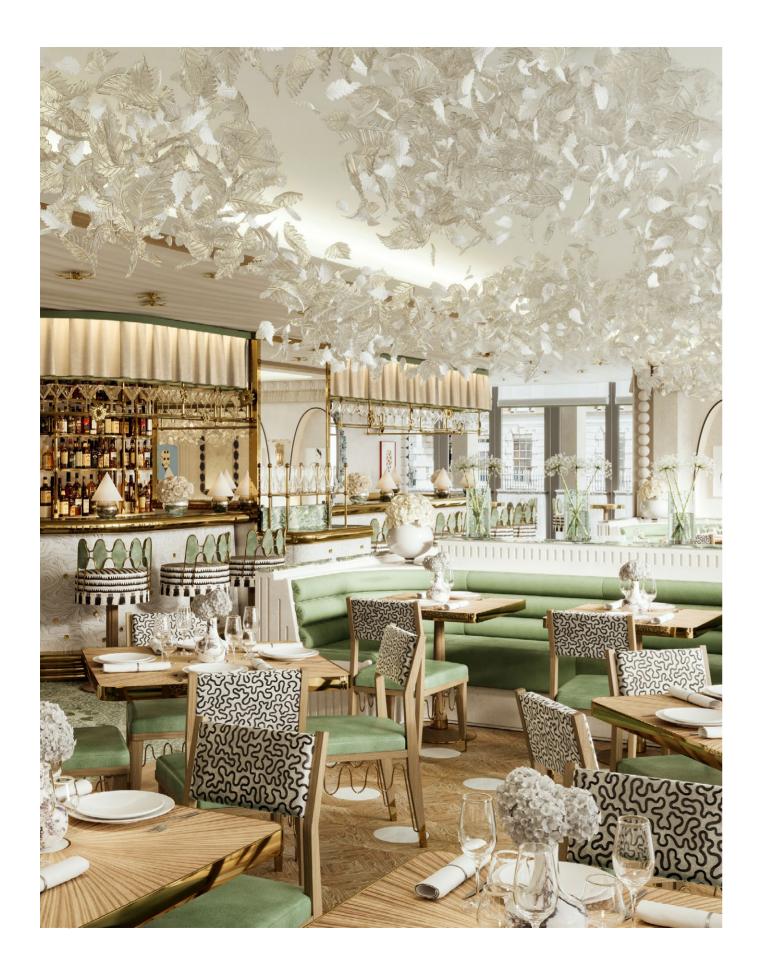

# Elsa Italian Restaurant & Rooftop Bar Launching in 2024

IMAGE P.28 - THE MAIN DINING ROOM IN THE ELSA ITALIAN RESTAURANT IMAGE P.29 - PANORAMIC VIEWS FROM THE ABAR ROOFTOP