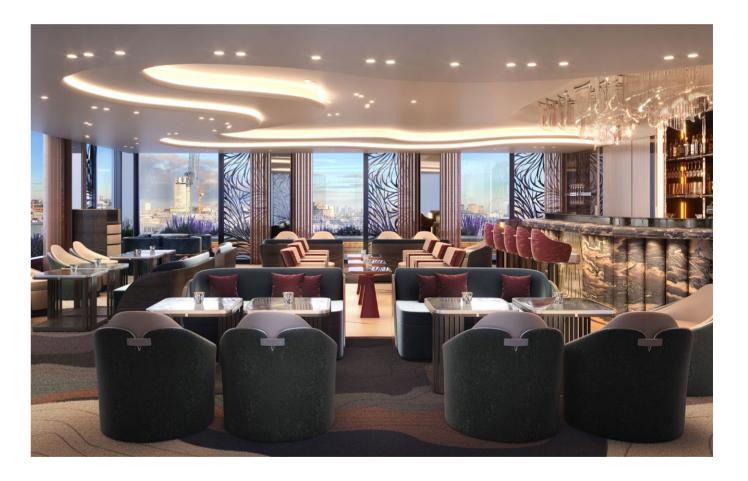

# Elsa Italian Restaurant & Rooftop Bar Launching in 2024

IMAGE P.28 - THE MAIN DINING ROOM IN THE ELSA ITALIAN RESTAURANT IMAGE P.29 - PANORAMIC VIEWS FROM THE ABAR ROOFTOP