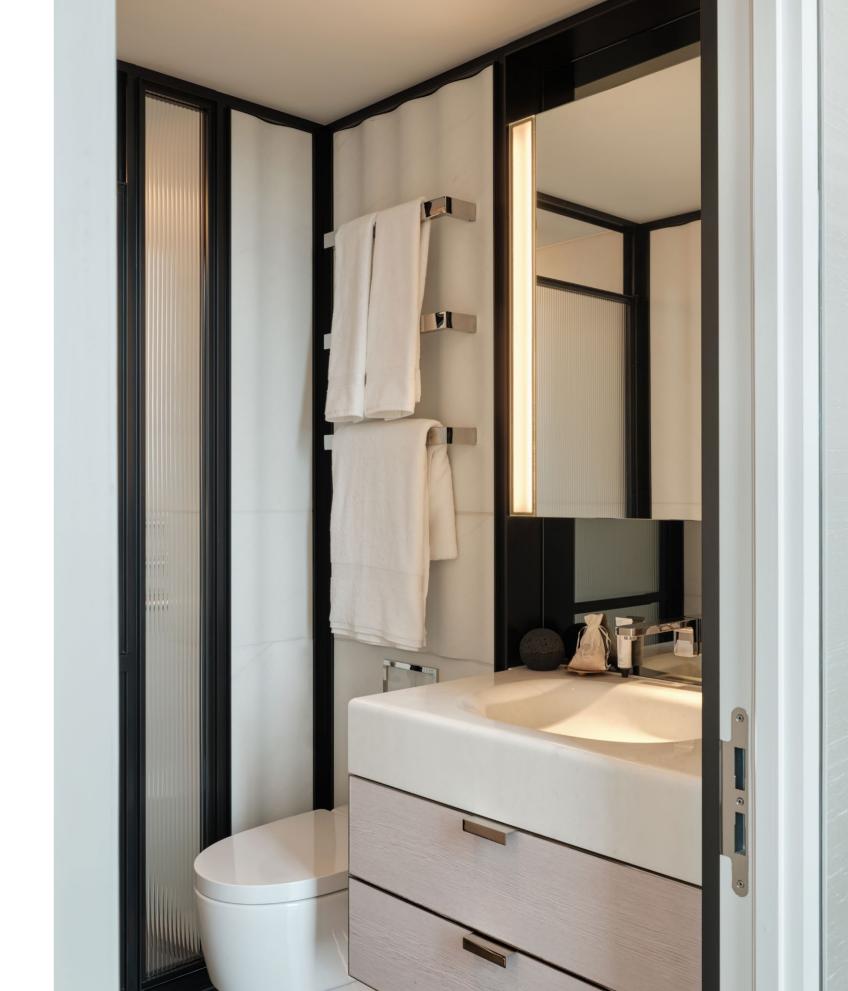

The apartment includes a large open-plan living area, a beautifully designed kitchen, and three exquisite bedrooms, each with a luxurious en-suite bathroom.

IMAGE P.09 – BATHROOM VANITY UNIT

12

IMAGE P.12 – BESPOKE FITTED WARDROBE IMAGE P.15 – MASTER BATHROOM IMAGE P.16 – MASTER BEDROOM SUITE

#### MASTER BATHROOM

- Carved stone to main walls with metal frame
- Carved stone double vanity with feature lighting (selected residences)
- Stone surround double-ended bath (selected residences)
- Separate WC and shower rooms (selected residences)
- Wall-hung electronic WC
- Dornbracht brassware (or similar)
- Marble floors
- Electric underfloor heating