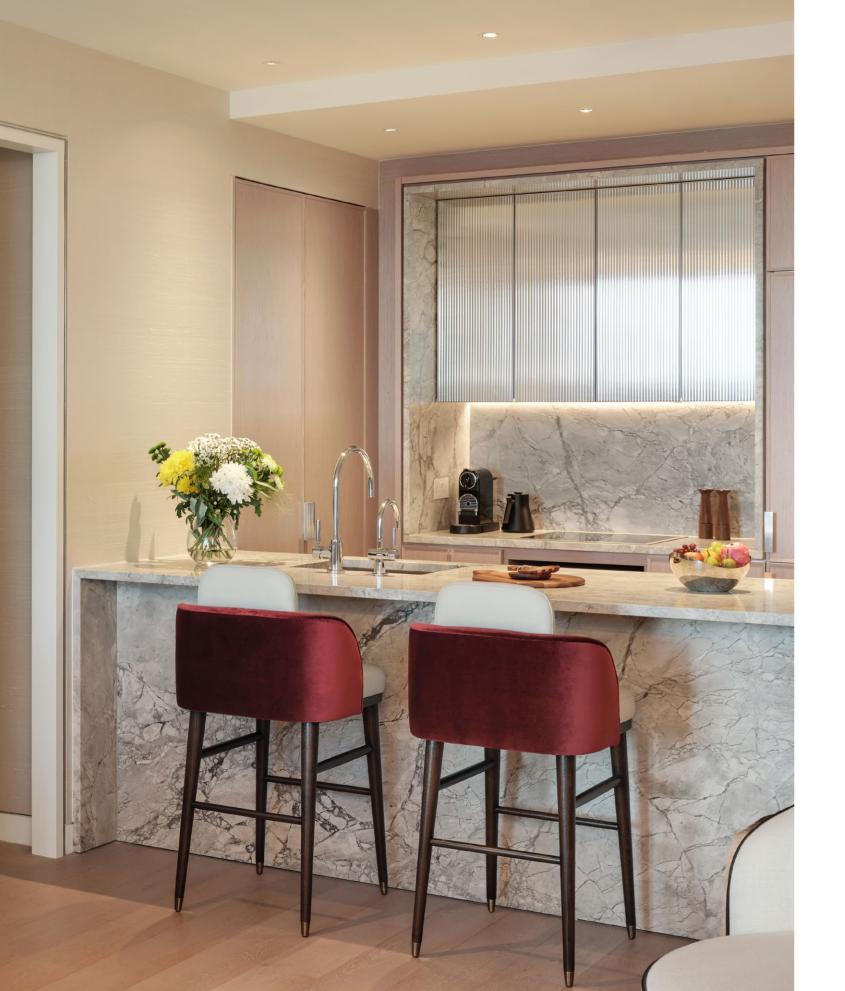

The apartment includes a large open-plan living area, a beautifully designed kitchen, and three exquisite bedrooms, each with a luxurious en-suite bathroom.

IMAGE P.09 – BATHROOM VANITY UNIT

12

IMAGE P.12 – BESPOKE FITTED WARDROBE IMAGE P.15 – MASTER BATHROOM IMAGE P.16 – MASTER BEDROOM SUITE

#### KITCHEN

- Bespoke kitchen design by Thomas Juul-Hansen
- Integrated kitchen island and carved stone banquette seat
- Stone countertop and splashback with fluted glass to finish overhead cupboards
- Integrated Gaggenau and Miele appliances
- Wine refrigerator
- Bespoke ironmongery
- Integrated, concealed lighting design