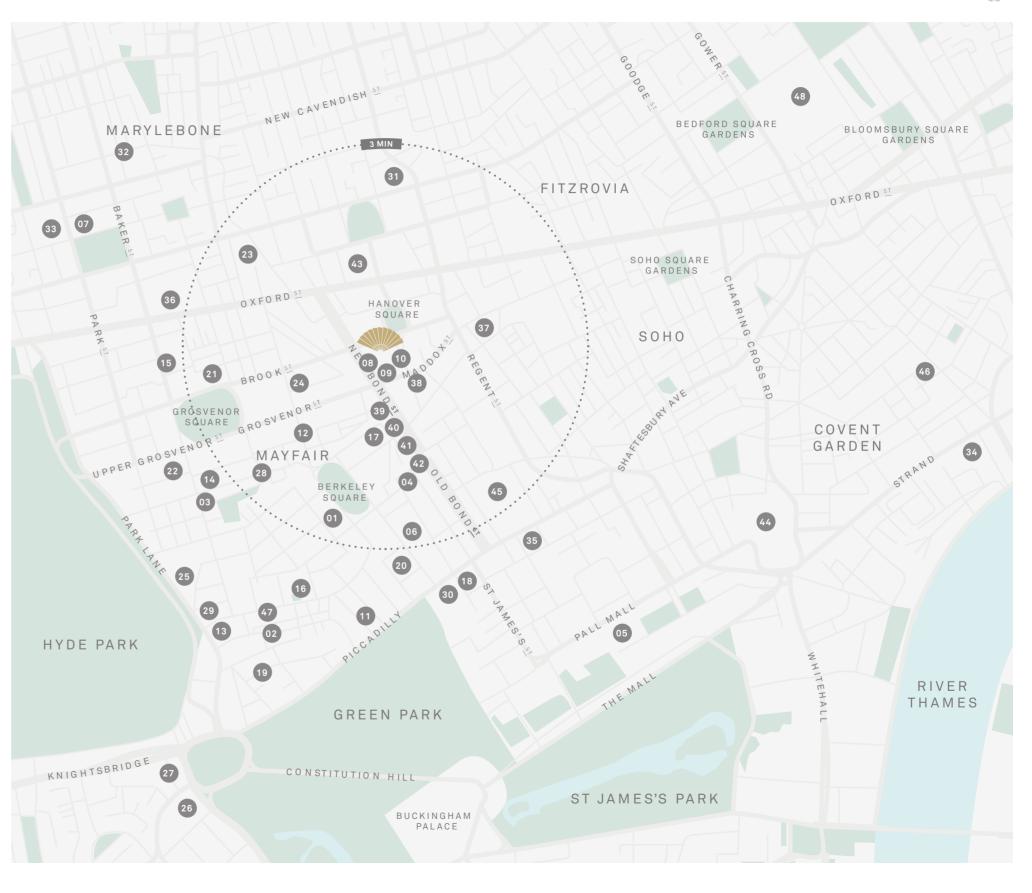

# The Heart of

BOND STREET - 1 MIN WALK

05

HYDE PARK - 5 MIN WALK

REGENT STREET - 1 MIN WALK

### The Place to Be

Located between Bond Street and Regent Street, The Residences are within moments of London's finest retail destinations, from flagship luxury boutiques to Savile Row tailors, and numerous notable private member clubs and restaurants.