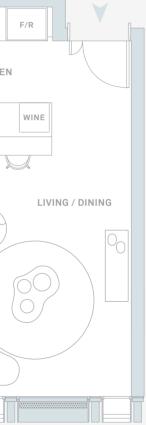

# s10.4

**TWO-BEDROOM APARTMENT** 

873 SQFT – 81 SQM

| ROOM            | SQFT | SQM  |
|-----------------|------|------|
| LIVING / DINING | 177  | 16.5 |
| KITCHEN         | 130  | 12.1 |
| MASTER BEDROOM  | 206  | 19.2 |
| BEDROOM 02      | 120  | 11.1 |

BROOK ST

CPD - CUPBOARD W/D - WASHER/DRYER F/R - FREEZER/REFRIGERATOR DW - DISHWASHER WINE - WINE REFRIGERATOR