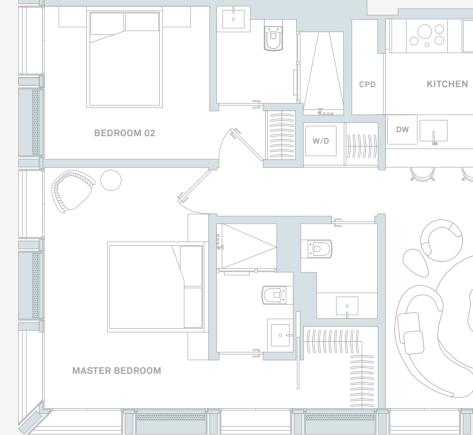

# Introducing Residence s10.4

The two-bedroom Residence S10.4 epitomises refined city living. Featuring spacious interiors with the highest quality finishes and appliances, this residence offers a blend of modern elegance and comfort in one of London's most dynamic locales.

The apartment includes a large open-plan living area, a beautifully designed kitchen, and three exquisite bedrooms, each with a luxurious en-suite bathroom.

IMAGE P.09 – BATHROOM VANITY UNIT

12

IMAGE P.12 – BESPOKE FITTED WARDROBE IMAGE P.15 – MASTER BATHROOM IMAGE P.16 – MASTER BEDROOM SUITE

# s10.4

**TWO-BEDROOM APARTMENT** 

873 SQFT – 81 SQM

| ROOM            | SQFT | SQM  |
|-----------------|------|------|
| LIVING / DINING | 177  | 16.5 |
| KITCHEN         | 130  | 12.1 |
| MASTER BEDROOM  | 206  | 19.2 |
| BEDROOM 02      | 120  | 11.1 |

BROOK ST

CPD - CUPBOARD W/D - WASHER/DRYER F/R - FREEZER/REFRIGERATOR DW - DISHWASHER WINE - WINE REFRIGERATOR