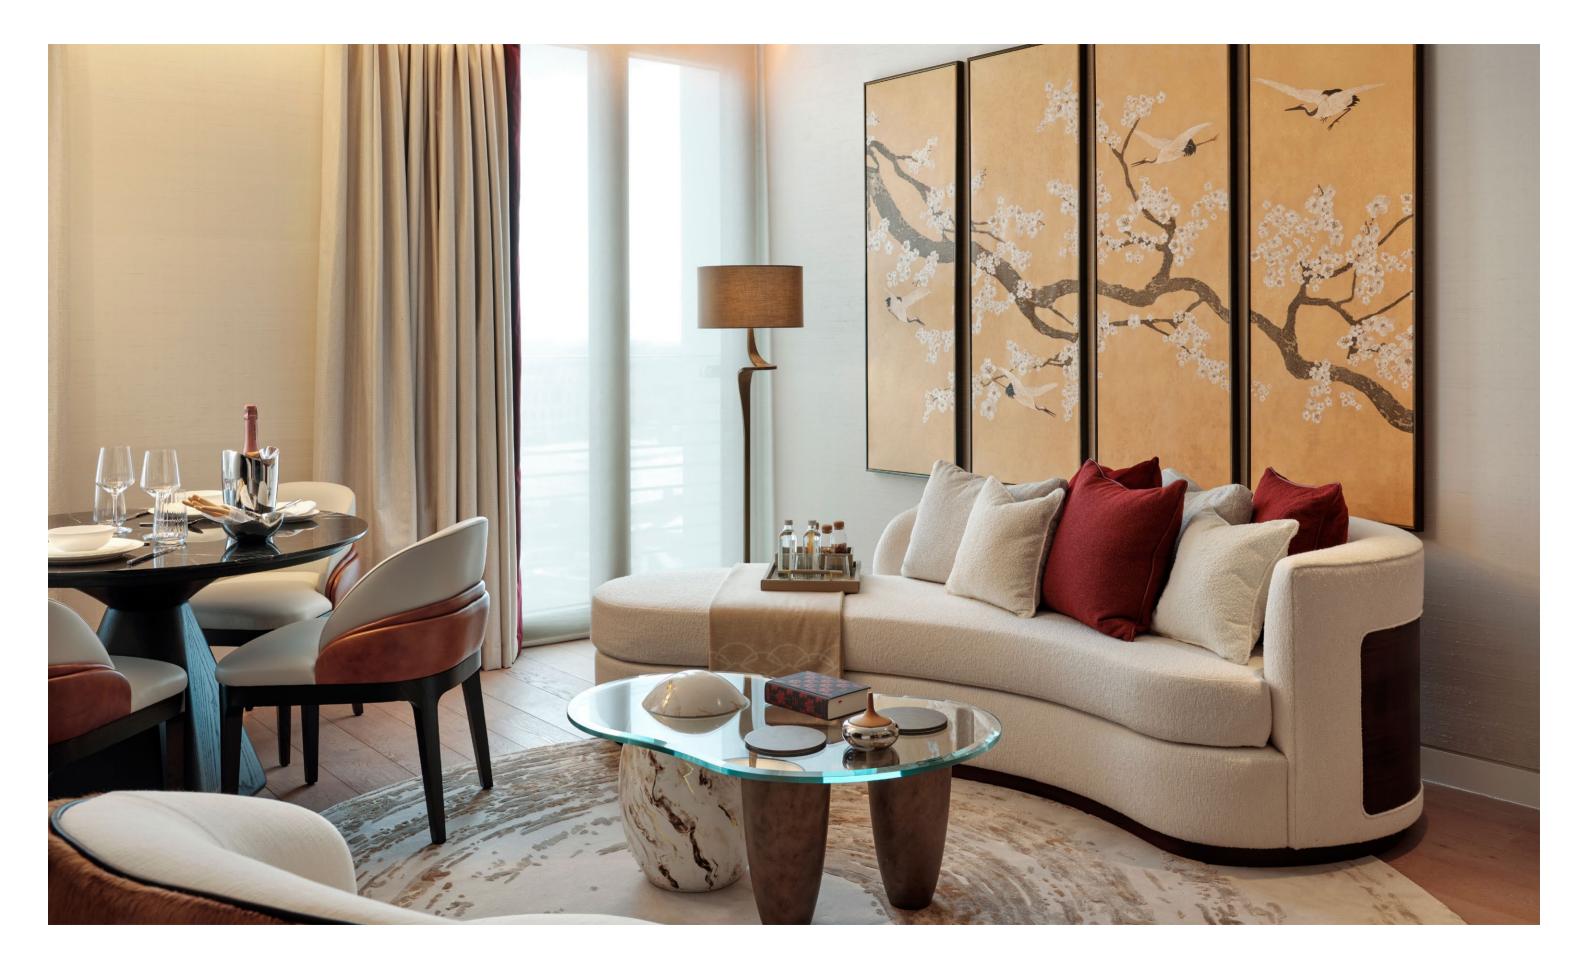

# Introducing Residence s10.4

The two-bedroom Residence S10.4 epitomises refined city living. Featuring spacious interiors with the highest quality finishes and appliances, this residence offers a blend of modern elegance and comfort in one of London's most dynamic locales.

The apartment includes a large open-plan living area, a beautifully designed kitchen, and three exquisite bedrooms, each with a luxurious en-suite bathroom.

IMAGE P.09 – BATHROOM VANITY UNIT

12

IMAGE P.12 – BESPOKE FITTED WARDROBE IMAGE P.15 – MASTER BATHROOM IMAGE P.16 – MASTER BEDROOM SUITE